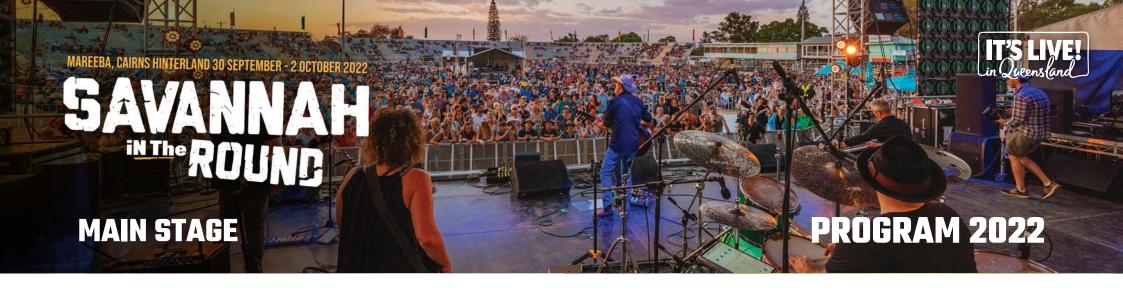

# Friday, 30 September 2022

| 4.00pm  | Welcome to Country |
|---------|--------------------|
| 4.15pm  | Pierce Brothers    |
| 5.30pm  | Southbound xo      |
| 6.30pm  | King Stingray      |
| 7.30pm  | Rachael Fahim      |
| 8.30pm  | McAlister Kemp     |
| 9.45pm  | Shannon Noll       |
| 11.00pm | CLOSE              |

## Saturday, 1 October 2022

| 4.00pm Adam Brand        |  |
|--------------------------|--|
| 5.15pm The Black Sorrows |  |
| 6.45pm The Waifs         |  |
| 8.15pm Vanessa Amorosi   |  |
| 9.30pm Jon Stevens       |  |
| 10.45pm CLOSE            |  |

### Sunday, 2 October 2022

| 4.00pm  | Darlinghurst                      |
|---------|-----------------------------------|
| 5.00pm  | James Johnston                    |
| 6.15pm  | Tex Perkins<br>'The Man in Black' |
| 7.45pm  | MacKenzie Porter                  |
| 9.30pm  | Brad Paisley                      |
| 11.30pm | CLOSE                             |