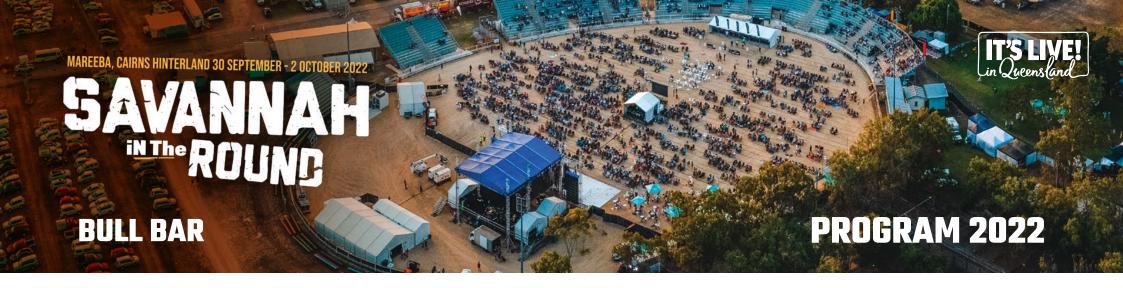

----------------------------------|
| 11. | 00am | Jetty Road                             |
| 12. | 15pm | Mick Thomas<br>& The Roving Commission |
| 1.0 | 30pm | Amy Sheppard                           |
| 2.4 | 45pm | Ross Wilson & The Peaceniks            |
|     |      |                                        |
| 10. | 45pm | Pierce Brothers                        |
| 12. | 15am | Felicity Kircher & Band                |
| 1.3 | 30am | CLOSE                                  |

#### Sunday, 2 October 2022

| 10.00am | James Blundell   |
|---------|------------------|
| 11.15am | Jetty Road       |
| 12.15pm | Jasmine Rae      |
| 1.30pm  | Black Image Band |
| 2.45pm  | Richard Clapton  |
|         |                  |
| 11.30pm | Route 33         |
| 1.00am  | CLOSE            |









## Friday, 30 September 2022

| 10.00am | Yazmindi                            |
|---------|-------------------------------------|
| 10.45am | Felicity Kircher & Band             |
| 11.45am | Mic Porter Trio                     |
| 12.45pm | Missy Lancaster                     |
| 1.45pm  | The Buckleys                        |
| 3.00pm  | Christie Lamb                       |
|         |                                     |
| 11.15pm | Mick Thomas & The Roving Commission |
| 12.30am | CLOSE                               |

## Saturday, 1 October 2022

Walkamin Country Music Club

8.00am

| 10.00am | Aurelle Brunjes                                                       |
|---------|-----------------------------------------------------------------------|
| 11.00am | Chris Staff